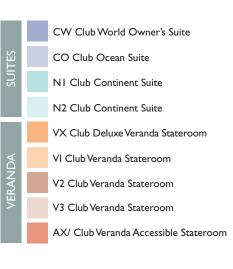

## Deck 10

04 Club Oceanview Stateroom

05 Club Oceanview Stateroom

06 Club Oceanview Stateroom

07 Club Oceanview Stateroom\*

08 Club Oceanview Stateroom\* \*

09 Club Interior Stateroom

10 Club Interior Stateroom

II Club Interior Stateroom

12 Club Interior Stateroom

AY/ Club Oceanview Accessible Stateroom

AZ/ Club Interior Accessible Stateroom

Deck II

- Convertible Sofa Bed ▲ One Upper Berth ▲ ▲ Two Upper Berths Interior Stateroom Door Location
- Connecting Staterooms
- Restrooms
- 🗙 Smoking Area
- 🖐 Wheelchair-Accessible Stateroom