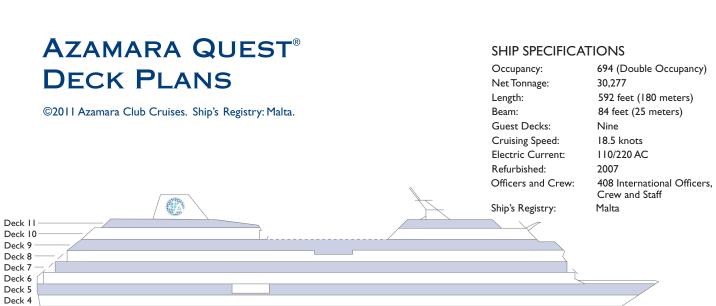

Deck 3

Deck 6

\*Category 07 Staterooms have porthole windows. \* \*Category 08 Staterooms have obstructed views.

Deck plans are not drawn to scale, and deck numbers reflect guest levels only.

CABARET

FORWARD