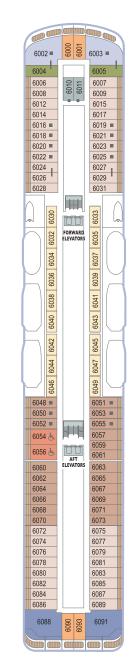

Deck 3

Deck 6

\*Category 07 Staterooms have porthole windows. \* \*Category 08 Staterooms have obstructed views.

Deck plans are not drawn to scale, and deck numbers reflect guest levels only.

CABARET

FORWARD