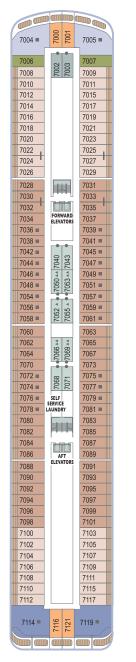

Deck 3

Deck 6

\*Category 07 Staterooms have porthole windows. \* \*Category 08 Staterooms have obstructed views.

Deck plans are not drawn to scale, and deck numbers reflect guest levels only.

CABARET

FORWARD