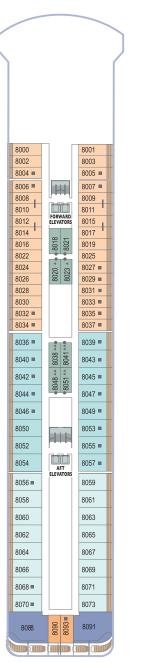

Deck 3

Deck 6

\*Category 07 Staterooms have porthole windows. \* \*Category 08 Staterooms have obstructed views.

Deck plans are not drawn to scale, and deck numbers reflect guest levels only.

CABARET

FORWARD