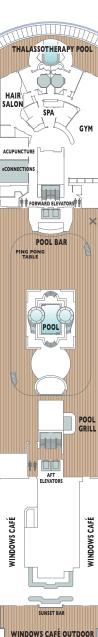

Deck 3

Deck 6

\*Category 07 Staterooms have porthole windows. \* \*Category 08 Staterooms have obstructed views.

Deck plans are not drawn to scale, and deck numbers reflect guest levels only.

CABARET

FORWARD