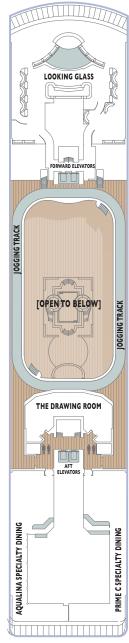

Deck 3



Deck 6









\*Category 07 Staterooms have porthole windows. \* \*Category 08 Staterooms have obstructed views.

Deck plans are not drawn to scale, and deck numbers reflect guest levels only.



CABARET

FORWARD

CASINO LUXE

-

لس

SCOVERIES

Deck 7

Deck 8

Deck 9

## Deck 10



04 Club Oceanview Stateroom

05 Club Oceanview Stateroom

06 Club Oceanview Stateroom

07 Club Oceanview Stateroom\*

08 Club Oceanview Stateroom\* \*

09 Club Interior Stateroom

10 Club Interior Stateroom

II Club Interior Stateroom

12 Club Interior Stateroom

AY/ Club Oceanview Accessible Stateroom

AZ/ Club Interior Accessible Stateroom

Deck II





- Convertible Sofa Bed ▲ One Upper Berth ▲ ▲ Two Upper Berths Interior Stateroom Door Location
- Connecting Staterooms
- Restrooms
- 🗙 Smoking Area
- 🖐 Wheelchair-Accessible Stateroom



CAFÉ