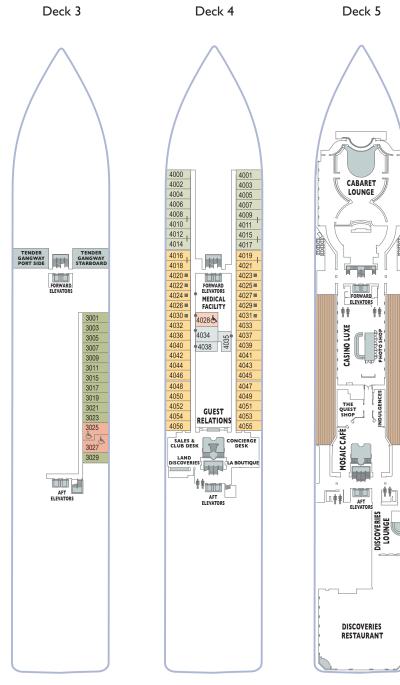

Deck 3

Deck 6

\*Category 07 Staterooms have porthole windows. \* \*Category 08 Staterooms have obstructed views.

Deck plans are not drawn to scale, and deck numbers reflect guest levels only.

CABARET

FORWARD